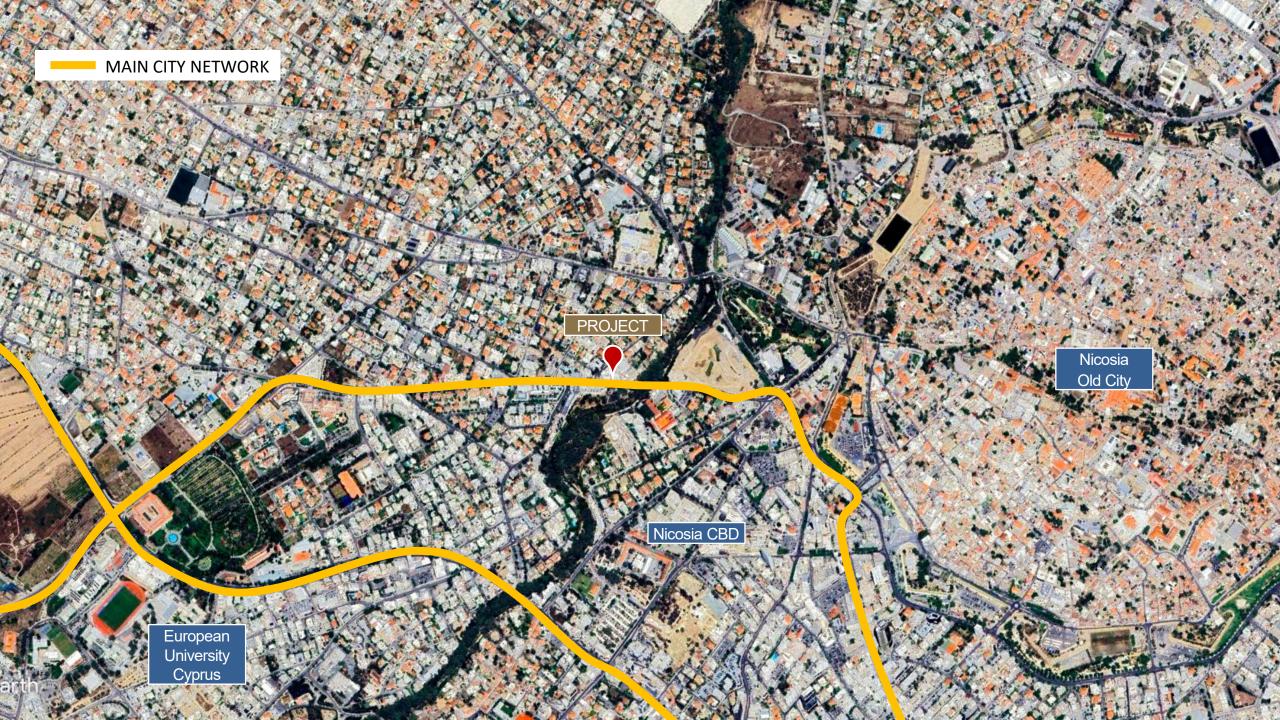

## **PROJECT FACTS**

- 6 SHOPS ON THE GROUND FLOOR WITH MEZZANINE
- 1<sup>ST</sup> TO 4<sup>TH</sup> FLOOR RESIDENTIAL APARTMENTS
- 7 APARTMENTS, 2 PER FLOOR AND 1 PENTHOUSE
- PRIME CENTRAL LOCATION IN THE HEART OF NICOSIA CAPITAL NEAR THE CBD
- REFURBISHMENT INFUSING IT WITH MODERN
  AMENITIES, FEATURING MODERN INTERIORS AND
  CONTEMPORARY DESIGN ELEMENTS
- ENHANCING THE COMFORT OF THE LIVING SPACES
  AND THE REVITALIZATION OF THE SHOPS CREATING
  A HARMONIOUS BLEND OF COMMERCIAL AND
  RESIDENTIAL SPACES
- EASY ACCESS TO PUBLIC TRANSPORTATION, NEARBY
  AMENITIES, AND KEY LANDMARKS WITHIN THE CITY